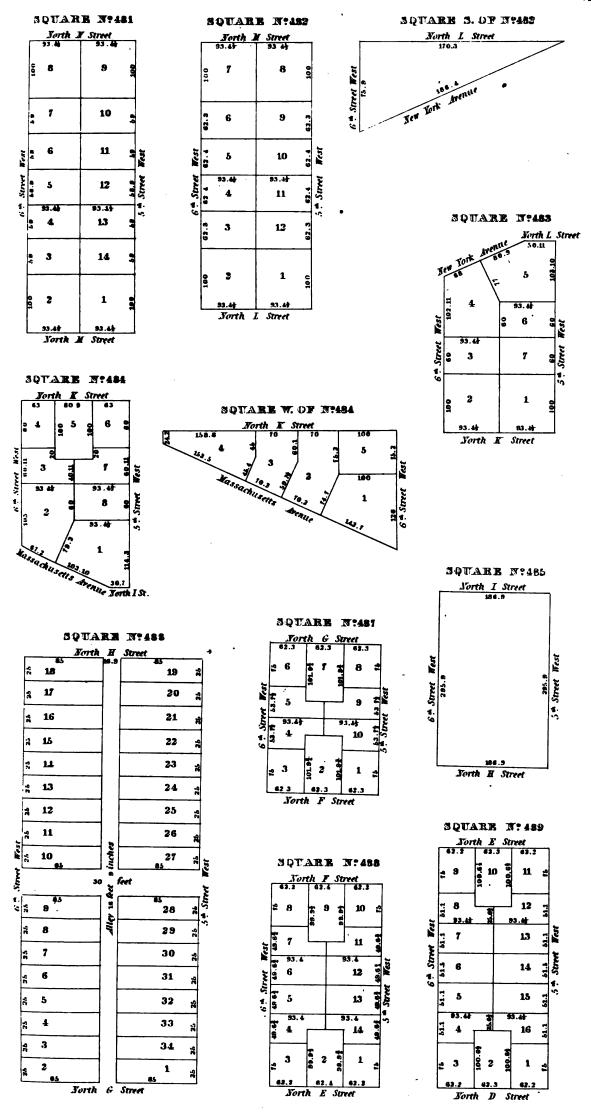

th P Street



|                 | 8  | QUAR:   | e n:4          | 80         |
|-----------------|----|---------|----------------|------------|
|                 | _  | North ( | Street<br>93.4 | <u> </u>   |
|                 | 99 | 7       | 8              | •          |
|                 | 09 | 6       | 9              | 9          |
| 6 & Street West | 09 | 5       | 10             | 80<br>West |
| ž               | Г  | 93.4    | 93.4           | <b>₩</b>   |
| S + 9           | 9  | 4       | 11             | s * Smeet  |
|                 | 09 | 3       | 12             | 3          |
|                 | 9  | 3       | 1              | 90         |
|                 | L  | 93 . 44 | 93.4           |            |
|                 |    | North 1 | Street         |            |

. 

















## SQUARE N:498



## SQUARE N:503



## SQUARE Nº499

|          |        |           |       |              | S       | outh 1  | Street      | ·              |      |                 |           | _      |
|----------|--------|-----------|-------|--------------|---------|---------|-------------|----------------|------|-----------------|-----------|--------|
|          |        | 75        | 50    | 50           | 50      | 49.5    | 49.5        | 50             | 50   | 50              | 18        | - 1    |
|          | 4      | 14        | 515 g | _ 16         | 17      | 18 .    | 9.19<br>201 | 20             | 21 • | , 22 <b>5</b> _ | 23        | 77     |
| Nest     | :      | 13        | 25    | 102.         |         | 201     | 102         |                | 102